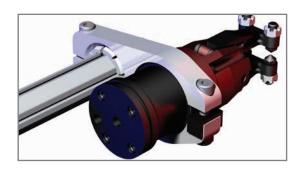

### **BODYBUILDER™ GRIPPER MOUNTS**

BodyBuilder™ Octagonal Tooling | Dimensions | Technical Specifications

GPC-150-30BBS 30mm Swivel 150 Series Parallel Gripper Mount

**Specifications:** 

Max. Static Clamp Load: 271 Nm [200 ft-lb] Material:

#### **Features:**

- Removable grip mount lock allows gripper to be adjusted while continuing to holding it in place.
- Swivel ball allows for ±25° adjustment of swivel rotation.

| Model Number         | Weight          |
|----------------------|-----------------|
| CPI-GPC-150-30BBS-DC | .33 kg [.73 lb] |