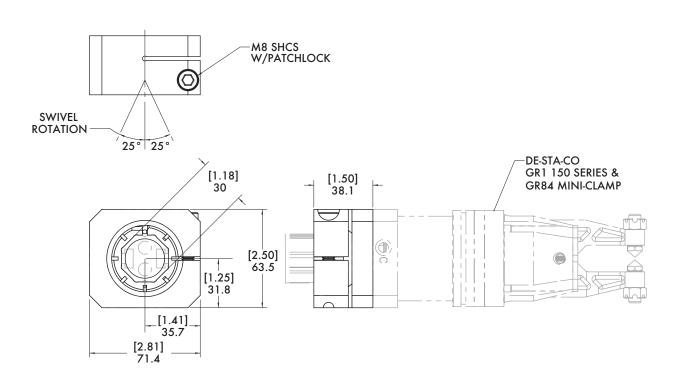

# **BODYBUILDER™ GRIPPER MOUNTS**

BodyBuilder™ Octagonal Tooling | Dimensions | Technical Specifications

RJM-150-30BBS 30mm End Gripper Mount for 150 Series Gripper

#### **Features:**

 Swivel ball allows for ±25° adjustment of swivel rotation. Specifications:
Max. Static Clamp Load:
271 Nm [200 ft-lb]
Material:

Housing:

Machined Aluminum

Swivel: Steel

Model Number
CPI-RJM-150-30BBS .3

Weight .33 kg [.74 lb]