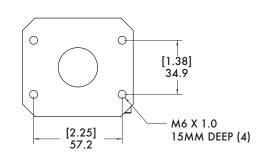

### RJM-150-45BBS 45mm End Gripper Mount for 150 Series Gripper

**Specifications:** 

Max. Static Clamp Load: 475 Nm [350 ft-lb]

Material: Housing:

Machined Aluminum

Swivel: Steel

#### **Features:**

 Swivel ball allows for ±22° adjustment of swivel rotation.

FOR SWIVEL OPTION INSERT
BOOM 40 MM [1.57 IN] OR
UNTIL BOOM IS INSERTED
ENOUGH TO ALLOW
ROTATION WITHOUT
OBSTRUCTION

[2.36]
60.0