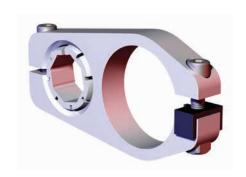

# **BODYBUILDER™ GRIPPER MOUNTS**

BodyBuilder™ Octagonal Tooling | Dimensions | Technical Specifications

### RJM-150-45BBS 45mm End Gripper Mount for 150 Series Gripper

**Specifications:** 

Max. Static Clamp Load: 475 Nm [350 ft-lb]

Material: Housing:

Machined Aluminum

Swivel: Steel

#### **Features:**

 Swivel ball allows for ±22° adjustment of swivel rotation.

FOR SWIVEL OPTION INSERT
BOOM 40 MM [1.57 IN] OR
UNTIL BOOM IS INSERTED
ENOUGH TO ALLOW
ROTATION WITHOUT
OBSTRUCTION

[2.36]
60.0