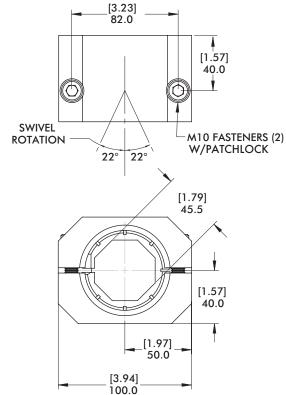

# **BODYBUILDER™ GRIPPER MOUNTS**

BodyBuilder™ Octagonal Tooling | Dimensions | Technical Specifications

### RJM-150-45BBS 45mm End Gripper Mount for 150 Series Gripper

**Specifications:** 

Max. Static Clamp Load: 475 Nm [350 ft-lb]

Material: Housing:

Machined Aluminum

Swivel: Steel

#### **Features:**

 Swivel ball allows for ±22° adjustment of swivel rotation.

FOR SWIVEL OPTION INSERT
BOOM 40 MM [1.57 IN] OR
UNTIL BOOM IS INSERTED
ENOUGH TO ALLOW
ROTATION WITHOUT
OBSTRUCTION

[2.36]
60.0

[3.15]
80.0

[1.57]

40.0

TO USE AS A FIXED MOUNT

**INSERT BOOM COMPLETELY** 

UNTIL IT COMES INTO CONTACT WITH GRIPPER