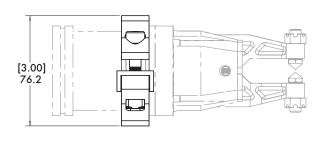

### RJM-150-45BBS 45mm End Gripper Mount for 150 Series Gripper

**Specifications:** 

Max. Static Clamp Load: 475 Nm [350 ft-lb]

Material: Housing:

Machined Aluminum

Swivel: Steel

#### **Features:**

 Swivel ball allows for ±22° adjustment of swivel rotation.

FOR SWIVEL OPTION INSERT
BOOM 40 MM [1.57 IN] OR
UNTIL BOOM IS INSERTED
ENOUGH TO ALLOW
ROTATION WITHOUT
OBSTRUCTION

[2.36]
60.0

[3.15]
80.0

[1.57]

40.0

TO USE AS A FIXED MOUNT

**INSERT BOOM COMPLETELY** 

UNTIL IT COMES INTO CONTACT WITH GRIPPER