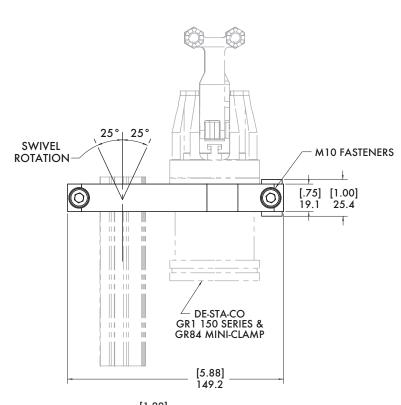

# **BODYBUILDER™ GRIPPER MOUNTS**

BodyBuilder™ Octagonal Tooling | Dimensions | Technical Specifications

RJM-150-30BBS 30mm End Gripper Mount for 150 Series Gripper

#### **Features:**

 Swivel ball allows for ±25° adjustment of swivel rotation. Specifications:
Max. Static Clamp Load:
271 Nm [200 ft-lb]
Material:

Housing:

Machined Aluminum

Swivel: Steel

Model Number
CPI-RJM-150-30BBS .3