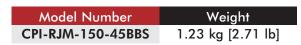

### RJM-150-45BBS 45mm End Gripper Mount for 150 Series Gripper

**Specifications:** 

Max. Static Clamp Load: 475 Nm [350 ft-lb]

Material: Housing:

Machined Aluminum

Swivel: Steel