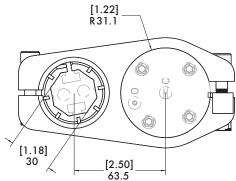

### **BODYBUILDER™ GRIPPER MOUNTS**

BodyBuilder™ Octagonal Tooling | Dimensions | Technical Specifications

GPC-150-30BBS 30mm Swivel 150 Series Parallel Gripper Mount

**Specifications:** 

Max. Static Clamp Load: 271 Nm [200 ft-lb] Material:

Body: Aluminum Swivel Ball: Steel

#### **Features:**

- Removable grip mount lock allows gripper to be adjusted while continuing to holding it in place.
- Swivel ball allows for ±25° adjustment of swivel rotation.

| Model Number         | Weight          |
|----------------------|-----------------|
| CPI-GPC-150-30BBS-DC | .33 kg [.73 lb] |