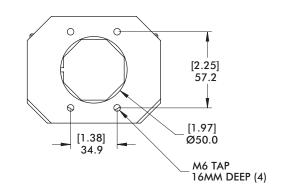

# **BODYBUILDER™ GRIPPER MOUNTS**

BodyBuilder™ Octagonal Tooling | Dimensions | Technical Specifications

RJM-150-30BBS 30mm End Gripper Mount for 150 Series Gripper

#### **Features:**

 Swivel ball allows for ±25° adjustment of swivel rotation. Specifications:
Max. Static Clamp Load:
271 Nm [200 ft-lb]
Material:

Housing:

Machined Aluminum

Swivel: Steel

Model Number
CPI-RJM-150-30BBS .3

Weight .33 kg [.74 lb]