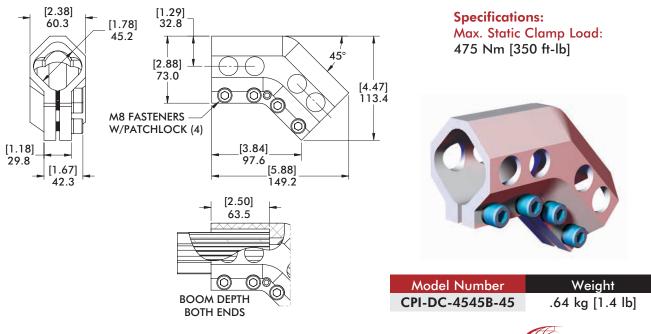

## **BODYBUILDER<sup>™</sup> ELBOWS**

BodyBuilder<sup>™</sup> Octagonal Tooling | Dimensions | Technical Specifications

## 45° Angular Boom Clamp Brackets



#### **Features:**

- Mounts (2) Bodybuilder extrusion booms inline at a 45° angle.
- Specifications: Material: Aluminum

## DC-3030B-45 30mm to 30mm 45° External Boom Clamp Brackets



### DC-4545B-45 45mm to 45mm 45° Angular Boom Clamp Brackets





# **BODYBUILDER<sup>™</sup> ELBOWS**

BodyBuilder<sup>™</sup> Octagonal Tooling | Dimensions | Technical Specifications



DC-6060B-45 60mm to 60mm 45° Angular Boom Clamp Brackets

### **Specifications:**

### Features:

Max. Static Clamp Load: 746 Nm [550 ft-lb] Material: Aluminum • Mounts (2) Bodybuilder extrusion booms inline at a 45° angle.