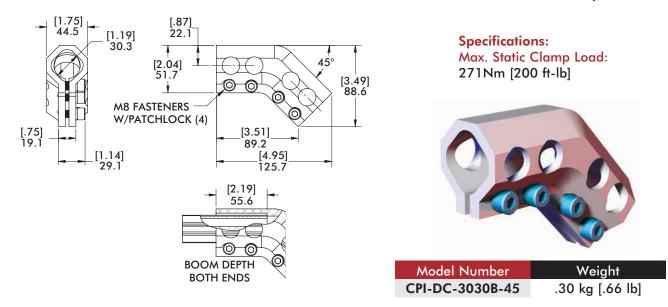

## **BODYBUILDER<sup>™</sup> ELBOWS**

BodyBuilder<sup>™</sup> Octagonal Tooling | Dimensions | Technical Specifications

## 45° Angular Boom Clamp Brackets



#### **Features:**

- Mounts (2) Bodybuilder extrusion booms inline at a 45° angle.
- Specifications: Material: Aluminum

## DC-3030B-45 30mm to 30mm 45° External Boom Clamp Brackets



### DC-4545B-45 45mm to 45mm 45° Angular Boom Clamp Brackets





# **BODYBUILDER<sup>™</sup> ELBOWS**

BodyBuilder<sup>™</sup> Octagonal Tooling | Dimensions | Technical Specifications



DC-6060B-45 60mm to 60mm 45° Angular Boom Clamp Brackets

### **Specifications:**

### Features:

Max. Static Clamp Load: 746 Nm [550 ft-lb] Material: Aluminum • Mounts (2) Bodybuilder extrusion booms inline at a 45° angle.