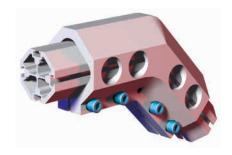

# **BODYBUILDER<sup>™</sup> ELBOWS**

BodyBuilder<sup>™</sup> Octagonal Tooling | Dimensions | Technical Specifications

DC-6060B-45 60mm to 60mm 45° Angular Boom Clamp Brackets

### **Specifications:**

### Features:

Max. Static Clamp Load: 746 Nm [550 ft-lb] Material: Aluminum • Mounts (2) Bodybuilder extrusion booms inline at a 45° angle.