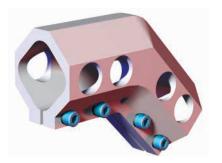

#### **Features:**

- Mounts (2) Bodybuilder extrusion booms inline at a 45° angle.
- Specifications: Material: Aluminum

### Features:

Max. Static Clamp Load: 746 Nm [550 ft-lb] Material: Aluminum • Mounts (2) Bodybuilder extrusion booms inline at a 45° angle.