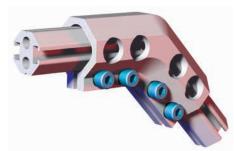

## **BODYBUILDER<sup>™</sup> ELBOWS**

BodyBuilder<sup>™</sup> Octagonal Tooling | Dimensions | Technical Specifications

## 45° Angular Boom Clamp Brackets

#### **Features:**

- Mounts (2) Bodybuilder extrusion booms inline at a 45° angle.
- Specifications: Material: Aluminum