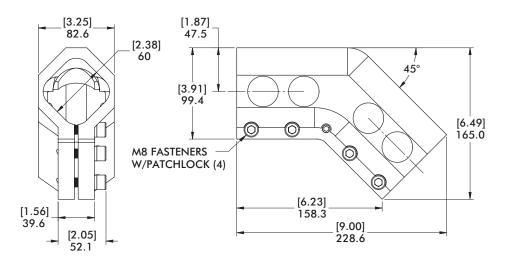

# **BODYBUILDER<sup>™</sup> ELBOWS**

BodyBuilder<sup>™</sup> Octagonal Tooling | Dimensions | Technical Specifications

DC-6060B-45 60mm to 60mm 45° Angular Boom Clamp Brackets

### Features:

Max. Static Clamp Load: 746 Nm [550 ft-lb] Material: Aluminum • Mounts (2) Bodybuilder extrusion booms inline at a 45° angle.