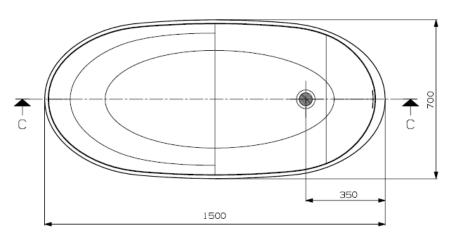

## **DIANA 150 FREESTANDING BATH**

## FEATURES:

DOMUSTONE PURE® MATTE WHITE SOLID SURFACE

OVERFLOW

90 KG

247 LT CAPACITY

MATTE WHITE WASTE INCLUDED

MADE IN ITALY

Domus Living freestanding baths are made by Domustone Pure®, a matte white solid surface homogeneous material in all its thickness and depth. Its velvety texture reminds natural stone, it is composed of a high percentage of natural minerals and bio-resins of vegetable origin, it is fireproof (class 1), UV resistant, hygienic, not harmful and easy to clean. The coloured finish is applied to the external surface of the bath (the surface not in direct contact with water).