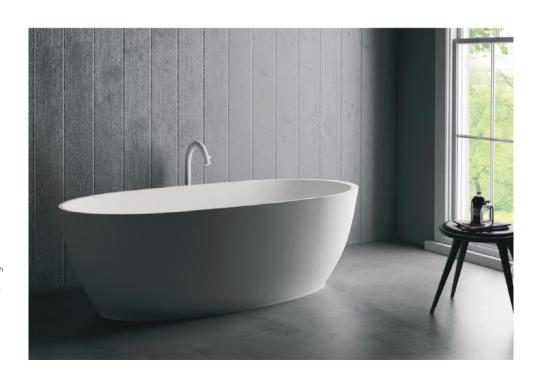

## **DIANA 150 FREESTANDING BATH**

## FEATURES:

DOMUSTONE PURE® MATTE WHITE SOLID SURFACE

OVERFLOW

90 KG

247 LT CAPACITY

MATTE WHITE WASTE INCLUDED

MADE IN ITALY

Domus Living freestanding baths are made by Domustone Pure®, a matte white solid surface homogeneous material in all its thickness and depth. Its velvety texture reminds natural stone, it is composed of a high percentage of natural minerals and bio-resins of vegetable origin, it is fireproof (class 1), UV resistant, hygienic, not harmful and easy to clean. The coloured finish is applied to the external surface of the bath (the surface not in direct contact with water).