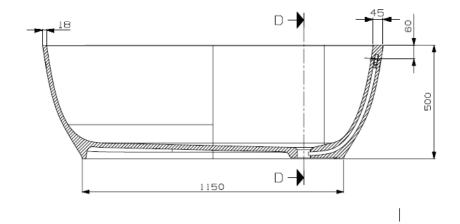

## **DIANA 150 FREESTANDING BATH**

## FEATURES:

DOMUSTONE PURE® MATTE WHITE SOLID SURFACE

OVERFLOW

90 KG

247 LT CAPACITY

MATTE WHITE WASTE INCLUDED

MADE IN ITALY

Domus Living freestanding baths are made by Domustone Pure®, a matte white solid surface homogeneous material in all its thickness and depth. Its velvety texture reminds natural stone, it is composed of a high percentage of natural minerals and bio-resins of vegetable origin, it is fireproof (class 1), UV resistant, hygienic, not harmful and easy to clean. The coloured finish is applied to the external surface of the bath (the surface not in direct contact with water).