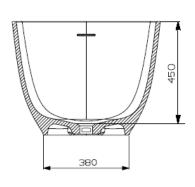

## **DIANA 150 FREESTANDING BATH**

## FEATURES:

DOMUSTONE PURE® MATTE WHITE SOLID SURFACE

OVERFLOW

90 KG

247 LT CAPACITY

MATTE WHITE WASTE INCLUDED

MADE IN ITALY

Domus Living freestanding baths are made by Domustone Pure®, a matte white solid surface homogeneous material in all its thickness and depth. Its velvety texture reminds natural stone, it is composed of a high percentage of natural minerals and bio-resins of vegetable origin, it is fireproof (class 1), UV resistant, hygienic, not harmful and easy to clean. The coloured finish is applied to the external surface of the bath (the surface not in direct contact with water).