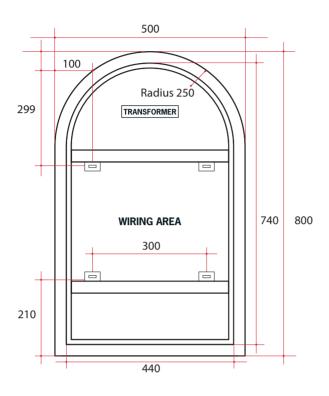

## Includes Mirror Demister

Note: All dimensions are in millimetres (mm)

The thickness of the mirror is 5mm, the space between the back of the mirror and the wall due to the wiring is 40mm making total depth 45mm.

| Stock Code | Light | Size (mm)      | Output (W) |
|------------|-------|----------------|------------|
| AS500C     | Cool  | 500 x 800 x 45 | 47         |

Cool LED lighting

No ON/OFF switch on unit

Concealed wiring only