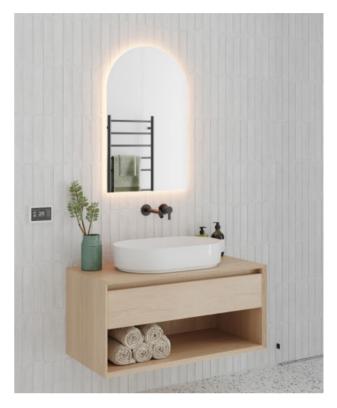

## **Ablaze Premium Back-lit Mirror**

## Includes Mirror Demister

Note: All dimensions are in millimetres (mm)

The thickness of the mirror is 5mm, the space between the back of the mirror and the wall due to the wiring is 40mm making total depth 45mm.