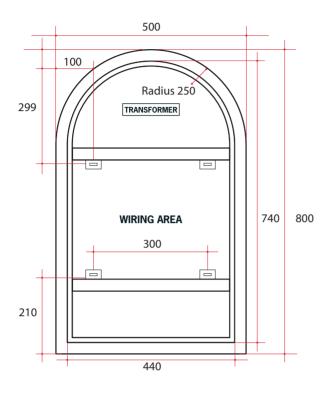

## Includes Mirror Demister

Note: All dimensions are in millimetres (mm)

The thickness of the mirror is 5mm, the space between the back of the mirror and the wall due to the wiring is 40mm making total depth 45mm.

| Stock Code | Light | Size (mm)      | Output (W) |
|------------|-------|----------------|------------|
| AS500W     | Warm  | 500 x 800 x 45 | 47         |

Warm LED lighting

No ON/OFF switch on unit

Concealed wiring only