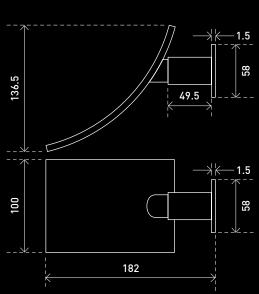

| Code: | ASP | 01 | 91 |
|-------|-----|----|----|
|-------|-----|----|----|

Models and specifications are current at the time of publication, subject to change without notice. Images are for pictorial purposes and should be used as a guide only.