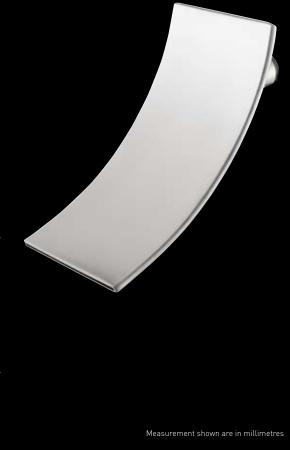

# Matisse waterfall fixed bath outlet

A perfect range of stunning profile wall bath outlets to compliment your desired range of tapware.

Choice of fixed and swivel timeless designed outlets with exceptional function.

## **Specifications**

Recommended Use: Domestic / Commercial

- Chrome plate finish
- Range of fixed designs
- Wall mounted application
- Universal retrofit application
- Australian standard certified
- 5 Year warranty