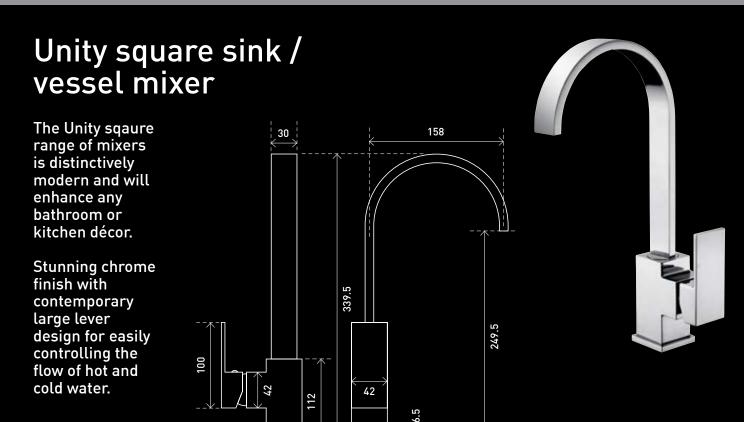

## **Specifications**

Recommended Use: Domestic / Commercial Chrome plate finish WELS 4 Star, 7.3 lt/m European 35mm cartridge Flexible hoses, water mark i/2007 Australian standard certified 15 Year warranty Code: ASP2108

Measurement shown are in millimetres

This warranty does not include faults caused by:

- Improper or unsuitable use
- Incorrect installation
  Installation or part installation by the purchaser or any person other than a
- licensed plumber or tradesman - Normal wear and tear
- Inadequate or complete lack of maintenance
  Chemical, electrochemical or electrical influences