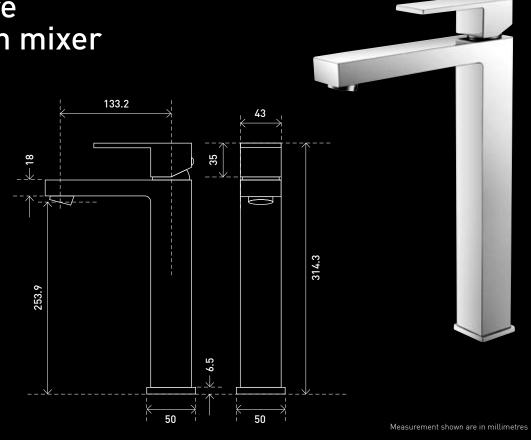

## Unity square hi rise basin mixer

The Unity sqaure range of mixers is distinctively modern and will enhance any bathroom or kitchen décor.

Stunning chrome finish with contemporary large lever design for easily controlling the flow of hot and cold water.

### **Specifications**

Recommended Use: Domestic / Commercial

- Chrome plate finish
- WELS 5 Star, 5.4 lt/m
- European 35mm cartridge
- Flexible hoses, water mark i/2007
- Australian standard certified
- 15 Year warranty

Code: **ASP2110** 