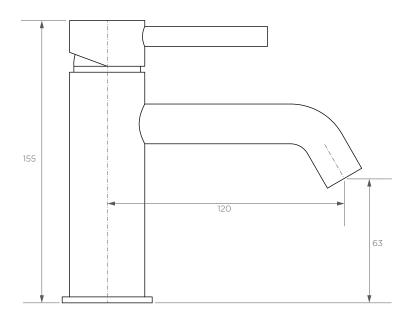

## **Axus Pin Basin Mixer**

AX01310

WELS: 5 star Litre/min: 5L

**WELS License / Reg No:** 1483 / T25995

Finishes available:

Chrome

Nickel<sup>1</sup> (.SN)

Black