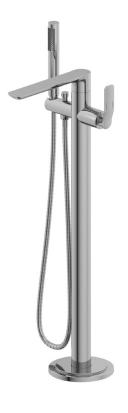

## Synergii freestanding bath mixer with handshower

SY01245

WELS: 3 star

**Litre/min:** 9L (handshower only)