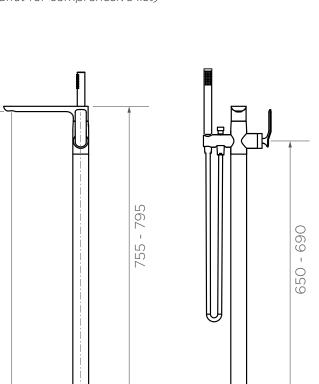

## Synergii freestanding bath mixer with handshower

SY01245

WELS: 3 star

**Litre/min:** 9L (handshower only)

## **INFORMATION**

Pressure Rating 150 - 500kPa

Hot and cold water inlet pressures should be equal.