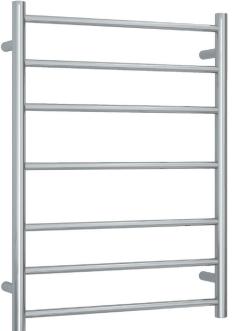

## Thermorail 240V Ladder Towel Rail

Electric Heated Towel Rail for use in bathrooms

Note: All dimensions are in millimeters (mm)

| Stock Code | Finish                   | Size (mm)          | Output (W) | No. of Bars |
|------------|--------------------------|--------------------|------------|-------------|
| BS44M      | Polished Stainless Steel | W600 x H800 x D122 | 80         | 7           |