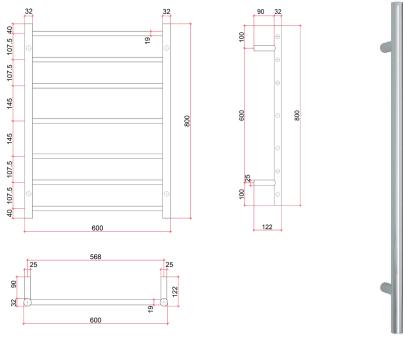

## Thermorail 240V Ladder Towel Rail

Electric Heated Towel Rail for use in bathrooms

Note: All dimensions are in millimeters (mm)

| Stock Code | Finish                   | Size (mm)          | Output (W) | No. of Bars |
|------------|--------------------------|--------------------|------------|-------------|
| BS44M      | Polished Stainless Steel | W600 x H800 x D122 | 80         | 7           |