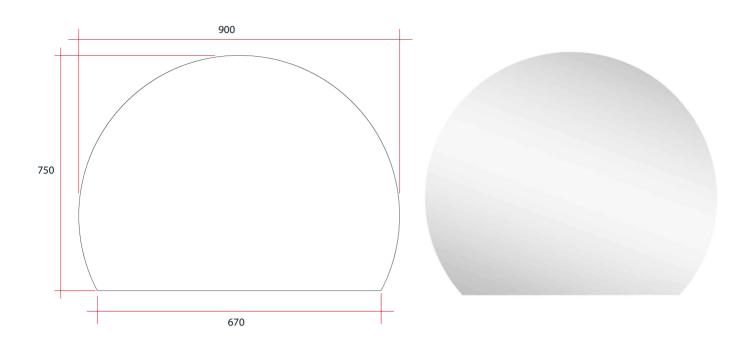

## **Ablaze Hamilton Frameless Mirror** D-Shaped Polished Edge Mirror

Note: All dimensions are in millimetres (mm)

| Stock Code | Mirror Size (mm) | Shape    | Edge          |
|------------|------------------|----------|---------------|
| HD9075GT   | 750 X 900 X 5    | D-Shaped | Polished Edge |