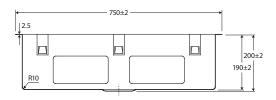

#### **Features**

- Anti-condensation coating underneath the sink prevents
- Hand made from 1.2 mm thick, high quality 304 stainless steel
- Fitted with sound and vibration dampening panels to reduce acoustic impact of water and equipment
- Basket waste included (A3SS)
- Topmount or undermount installation
- · Mounting brackets and screws included
- Capacity: 55L
- Overall size: 750 L x 450 W x 200 D mm

We aim to ensure that specifications are correct at the time of publication. All measurements are shown in millimetres. Always use measurements of actual product received for final specification as the technical drawing may contain differences. Due to printing limitations, physical colour may vary from the image shown. Fienza reserves the right to make modifications without prior notice.