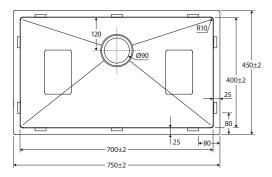

#### **Features**

- Anti-condensation coating underneath the sink prevents
- Hand made from 1.2 mm thick, high quality 304 stainless steel
- Fitted with sound and vibration dampening panels to reduce acoustic impact of water and equipment
- Basket waste included (A3SS)
- Topmount or undermount installation
- · Mounting brackets and screws included
- Capacity: 55L
- Overall size: 750 L x 450 W x 200 D mm

We aim to ensure that specifications are correct at the time of publication. All measurements are shown in millimetres. Always use measurements of actual product received for final specification as the technical drawing may contain differences. Due to printing limitations, physical colour may vary from the image shown. Fienza reserves the right to make modifications without prior notice.