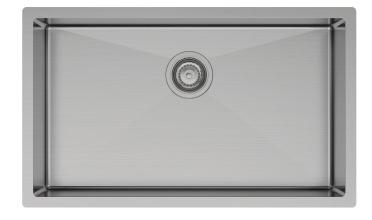

# Hana SINGLE KITCHEN SINK, 55L

#### **Features**

- Anti-condensation coating underneath the sink prevents
- Hand made from 1.2 mm thick, high quality 304 stainless steel
- Fitted with sound and vibration dampening panels to reduce acoustic impact of water and equipment
- Basket waste included (A3SS)
- Topmount or undermount installation
- · Mounting brackets and screws included
- Capacity: 55L
- Overall size: 750 L x 450 W x 200 D mm