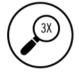

## **Ablaze Lit Magnifying Mirror**

Note: All dimensions are in millimetres (mm)

Maximum distance from wall - 390mm

Depth from wall when folded - 110mm

Total width when folded - 250mm

| Stock Code | Mirror Size (mm) | Unit Size (mm) | Finish        | Output (w) |
|------------|------------------|----------------|---------------|------------|
| L252CSMCBB | 185ø             | W450 x H250    | Brushed Brass | 3          |