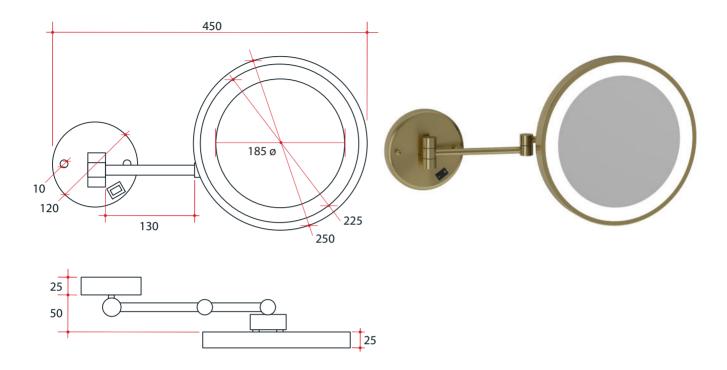

## **Ablaze Lit Magnifying Mirror**

Note: All dimensions are in millimetres (mm)

Maximum distance from wall - 390mm

Depth from wall when folded - 110mm

Total width when folded - 250mm

| Stock Code | Mirror Size (mm) | Unit Size (mm) | Finish        | Output (w) |
|------------|------------------|----------------|---------------|------------|
| L252CSMCBB | 185ø             | W450 x H250    | Brushed Brass | 3          |