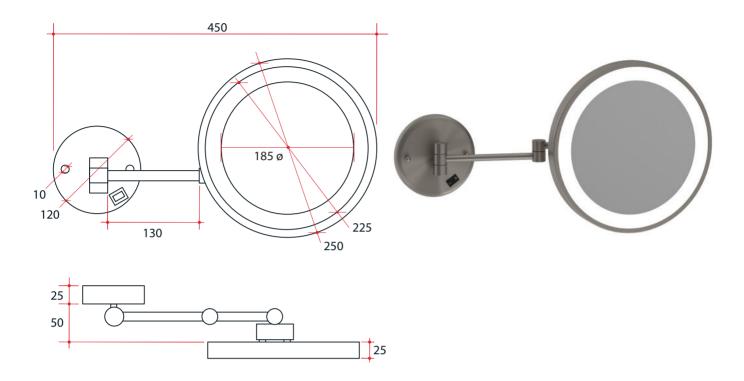

## **Ablaze Lit Magnifying Mirror**

Note: All dimensions are in millimetres (mm)

Maximum distance from wall - 390mm

Depth from wall when folded - 110mm

Total width when folded - 250mm

| Stock Code | Mirror Size (mm) | Unit Size (mm) | Finish         | Output (w) |
|------------|------------------|----------------|----------------|------------|
| L252CSMCBN | 185ø             | W450 x H250    | Brushed Nickel | 3          |