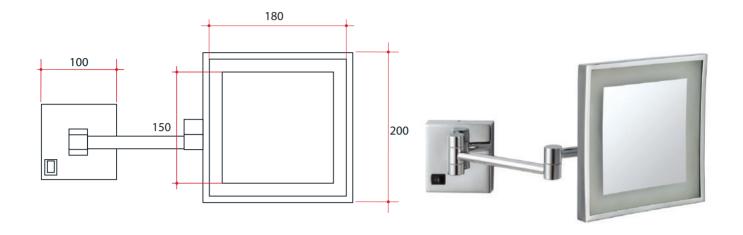

## **Ablaze Lit Magnifying Mirror**

Note: All dimensions are in millimetres (mm)

Maximum distance from wall - 390mm

Depth from wall when folded - 110mm

Total width when folded - 220mm

| Stock Code | Mirror Size (mm) | Unit Size (mm) | Finish        | Output (W) |
|------------|------------------|----------------|---------------|------------|
| LS205CSMC  | 150 x 150        | W420 x H200    | Chrome Plated | 3          |