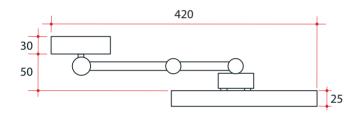

## **Ablaze Lit Magnifying Mirror**

Note: All dimensions are in millimetres (mm)

Maximum distance from wall - 390mm

Depth from wall when folded - 110mm

Total width when folded - 220mm

| Stock Code | Mirror Size (mm) | Unit Size (mm) | Finish        | Output (W) |
|------------|------------------|----------------|---------------|------------|
| LS205CSMC  | 150 x 150        | W420 x H200    | Chrome Plated | 3          |