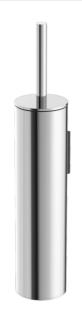

## Mecca Toilet Brush Holder

### Finish & SKU

- Chrome NR1988CH
- Matte Black
  NR1988MB
- Brushed Bronze NR1988BZ
- Matte White NR1988MW

- Brushed Nickel NR1988BN
- Brushed Gold NR1988BG
- Gun Metal NR1988GM

### **Features**

- 304 grade stainless steel construction for durability
- Wall hung (fixing kit included) or freestanding
- Black brush head