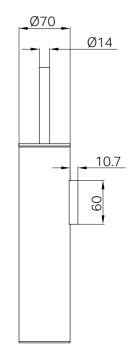

### **Features**

- 304 grade stainless steel construction for durability
- Wall hung (fixing kit included) or freestanding
- Black brush head