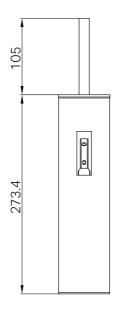

### **Features**

- 304 grade stainless steel construction for durability
- Wall hung (fixing kit included) or freestanding
- Black brush head