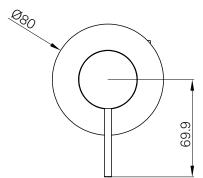

# Nero

## Mecca Shower Mixer 80mm Plate

#### Finish & SKU

**Chrome** NR221911CH



**Matte Black** NR221911MB



Brushed Bronze NR221911BZ

Matte White NR221911MW Brushed Nickel NR221911BN

Brushed Gold NR221911BG

Gun Metal NR221911GM









#### Specifications

#### Watermark License

WM-060073

**Temperature Rating** 

Min 1°C-Max 75°C

**Pressure Rating** 

Min 150kpa-Max 500kpa

#### Features

- 35mm ceramic cartridge can be adjusted to control water temperature and flow control setting, saving energy
- Metal wall plate construction for longevity
- Body inlets ½ BSP female
- Suitable for mains pressure installation
- Wels rating not required
- Replaceable trim kits
- Packed Separately (Body and Trim Kits)

### Maintenance And Care

- Regularly check the mixer and connections for signs of wear or leaks.

- Clean the tap with mild soapy water to maintain its appearance, avoiding harsh chemicals and abrasive materials that may damage the finish.