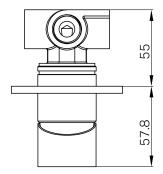

# Nero

## Mecca Shower Mixer 80mm Plate

#### Finish & SKU

**Chrome** NR221911CH



**Matte Black** NR221911MB



Brushed Bronze NR221911BZ

Matte White NR221911MW Brushed Nickel NR221911BN

Brushed Gold NR221911BG

Gun Metal NR221911GM









#### Specifications

#### Watermark License

WM-060073

**Temperature Rating** 

Min 1°C-Max 75°C

**Pressure Rating** 

Min 150kpa-Max 500kpa

#### Features

- 35mm ceramic cartridge can be adjusted to control water temperature and flow control setting, saving energy
- Metal wall plate construction for longevity
- Body inlets ½ BSP female
- Suitable for mains pressure installation
- Wels rating not required
- Replaceable trim kits
- Packed Separately (Body and Trim Kits)

### Maintenance And Care

- Regularly check the mixer and connections for signs of wear or leaks.

- Clean the tap with mild soapy water to maintain its appearance, avoiding harsh chemicals and abrasive materials that may damage the finish.