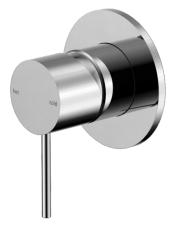

## Mecca Shower Mixer 80mm Plate

#### Features

- 35mm ceramic cartridge can be adjusted to control water temperature and flow control setting, saving energy
- Metal wall plate construction for longevity
- Body inlets ½ BSP female
- Suitable for mains pressure installation
- Wels rating not required
- Replaceable trim kits
- Packed Separately (Body and Trim Kits)