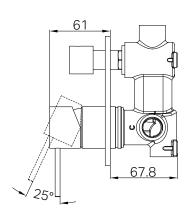

Metal NR221911aGM



Watermark License

WM-060073

**Temperature Rating** 

Min 1°C-Max 75°C

**Pressure Rating** 

Min 150kpa-Max 500kpa

## **Features**

- 35mm ceramic cartridge can be adjusted to control water temperature and flow control setting, saving energy
- Shower mixer with quarter turn divertor defaults to bath spout/shower
- Metal wall plate construction for longevity
- Body inlets 1/2 BSP female
- Suitable for mains pressure installation
- Wels rating not required
- Replaceable trim kits
- Packed Separately (Body and Trim Kits)

## **Maintenance And Care**

- Regularly check the mixer and connections for signs of wear or leaks.
- Clean the tap with mild soapy water to maintain its appearance, avoiding harsh chemicals and abrasive materials that may damage the finish.









- Dimensions are nominal measurements only.