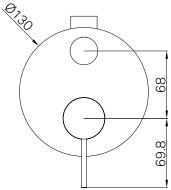

un Metal NR221911aGM



Watermark License

WM-060073

**Temperature Rating** 

Min 1°C-Max 75°C

**Pressure Rating** 

Min 150kpa-Max 500kpa

## **Features**

- 35mm ceramic cartridge can be adjusted to control water temperature and flow control setting, saving energy
- Shower mixer with quarter turn divertor defaults to bath spout/shower
- Metal wall plate construction for longevity
- Body inlets 1/2 BSP female
- Suitable for mains pressure installation
- Wels rating not required
- Replaceable trim kits
- Packed Separately (Body and Trim Kits)

## **Maintenance And Care**

- Regularly check the mixer and connections for signs of wear or leaks.
- Clean the tap with mild soapy water to maintain its appearance, avoiding harsh chemicals and abrasive materials that may damage the finish.









- Dimensions are nominal measurements only.