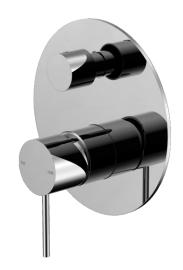

## Mecca Shower Mixer With Divertor

## Finish & SKU

- Chrome NR221911aCH
- Matte Black
  NR221911aMB
- Brushed Bronze
  NR221911aBZ
- Matte White NR221911aMW

- Brushed Nickel NR221911aBN
- Brushed Gold NR221911aBG
- Gun Metal NR221911aGM

Watermark License

## **Features**

- 35mm ceramic cartridge can be adjusted to control water temperature and flow control setting, saving energy
- Shower mixer with quarter turn divertor defaults to bath spout/shower
- Metal wall plate construction for longevity
- Body inlets 1/2 BSP female
- Suitable for mains pressure installation
- Wels rating not required
- Replaceable trim kits
- Packed Separately (Body and Trim Kits)