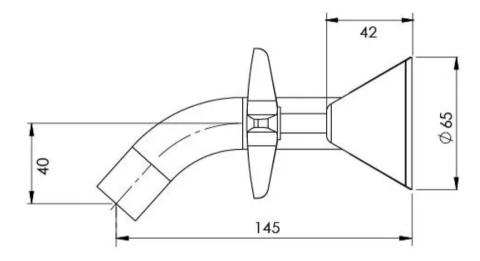

Please visit https://www.phoenixtapware.com.au/warranty to view the full warranty

While we aim to ensure the specifications shown are correct at time of printing, Phoenix Tapware reserves the right to make modifications without prior notice. Always use the physical product measurements for mark-ups and roughing-in as the line drawing shown may differ from the actual product over time. All measurements are shown in millimetres. Colours may vary from image shown.