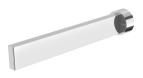

## LEXI MKII BATH OUTLET 200MM

Ø41

### **AVAILABLE IN**

123-7620-00 Chrome

123-7620-40 Brushed Nickel Matte Black

123-7620-10