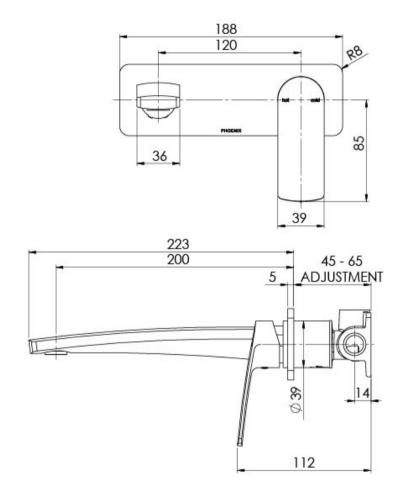

## MEKKO WALL BASIN / BATH MIXER SET 200MM

Please visit https://www.phoenixtapware.com.au/warranty to view the full warranty

While we aim to ensure the specifications shown are correct at time of printing, Phoenix Tapware reserves the right to make modifications without prior notice. Always use the physical product measurements for mark-ups and roughing-in as the line drawing shown may differ from the actual product over time. All measurements are shown in millimetres. Colours may vary from image shown.