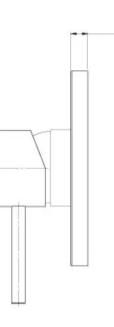

### **PINA**

#### PINA SHOWER / WALL MIXER TRIM KIT ONLY

# SPECIFICATIONS







10

#### **AVAILABLE IN**



#### Chrome

Brushed Nickel Matte Black

#### INFORMATION

**Temperature Rating** 1 - 75°C

Pressure Rating 150 - 500kPa



#### MAINTENANCE AND CARE:

- All surfaces should be cleaned with mild liquid detergent or soap and water.

- Do not use cream cleaners or citrus based cleaning products, as they are abrasive.
- Use of unsuitable cleaning agents may damage the surface.
- Any damage caused in this way will not be covered by warranty.

Please visit https://www.phoenixtapware.com.au/warranty to view the full warranty

## **PHOENIX**

While we aim to ensure the specifications shown are correct at time of printing, Phoenix Tapware reserves the right to make modifications without prior notice. Always use the physical product measurements for mark-ups and rough