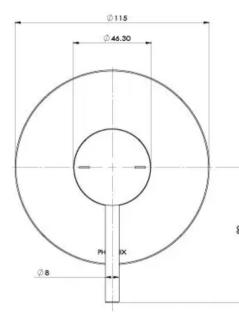

### **PINA**

#### PINA SHOWER / WALL MIXER TRIM KIT ONLY

# SPECIFICATIONS







10

#### **AVAILABLE IN**



#### Chrome

Brushed Nickel Matte Black

#### INFORMATION

**Temperature Rating** 1 - 75°C

Pressure Rating 150 - 500kPa



#### MAINTENANCE AND CARE:

- All surfaces should be cleaned with mild liquid detergent or soap and water.

- Do not use cream cleaners or citrus based cleaning products, as they are abrasive.
- Use of unsuitable cleaning agents may damage the surface.
- Any damage caused in this way will not be covered by warranty.

Please visit https://www.phoenixtapware.com.au/warranty to view the full warranty

## **PHOENIX**

While we aim to ensure the specifications shown are correct at time of printing, Phoenix Tapware reserves the right to make modifications without prior notice. Always use the physical product measurements for mark-ups and rou