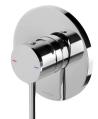

### **PINA**

#### PINA SHOWER / WALL MIXER TRIM KIT ONLY

# SPECIFICATIONS







10

#### **AVAILABLE IN**



#### Chrome

Brushed Nickel Matte Black

#### INFORMATION

**Temperature Rating** 1 - 75°C

Pressure Rating 150 - 500kPa



#### MAINTENANCE AND CARE:

- All surfaces should be cleaned with mild liquid detergent or soap and water.

- Do not use cream cleaners or citrus based cleaning products, as they are abrasive.
- Use of unsuitable cleaning agents may damage the surface.
- Any damage caused in this way will not be covered by warranty.

Please visit https://www.phoenixtapware.com.au/warranty to view the full warranty

## **PHOENIX**

While we aim to ensure the specifications shown are correct at time of printing, Phoenix Tapware reserves the right to make modifications without prior notice. Always use the physical product measurements for mark-ups and r