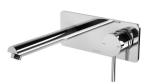

## PINA WALL BASIN / BATH MIXER SET 180MM TRIM KIT ONLY

## **AVAILABLE IN**

153-7812-00 Chrome

Brushed Nickel Matte Black

153-7812-10