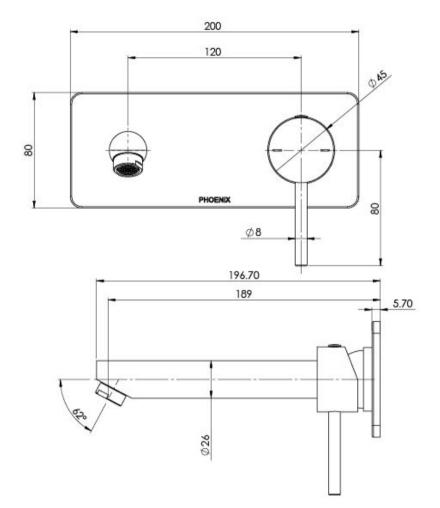

## PINA WALL BASIN / BATH MIXER SET 180MM TRIM KIT ONLY

#### **INFORMATION**

Temperature Rating

1 - 75°C

Pressure Rating 150 - 500kPa