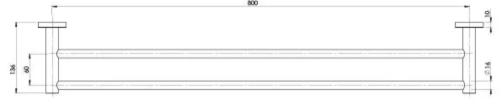

## RADII DOUBLE TOWEL RAIL 800MM ROUND PLATE

Please visit https://www.phoenixtapware.com.au/warranty to view the full warranty

While we aim to ensure the specifications shown are correct at time of printing, Phoenix Tapware reserves the right to make modifications without prior notice. Always use the physical product measurements for mark-ups and roughing-in as the line drawing shown may differ from the actual product over time. All measurements are shown in millimetres. Colours may vary from image shown.