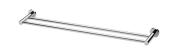

## RADII DOUBLE TOWEL RAIL 800MM ROUND PLATE

#### **AVAILABLE IN**

RA812 CHR Chrome

RA812-31 Brushed Nickel Brushed Carbon Matte Black

RA812 MB

Brushed Gold