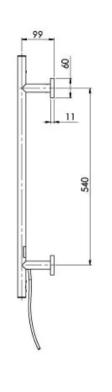

## RADII HEATED TOWEL LADDER 550 X 740MM SQUARE PLATE

SPECIFICATIONS

**AVAILABLE IN** 

Ph: +61 3 9780 4200 14/03/2025 phoenixtapware.com.au

Electricity Input: 240V, 50Hz | Power Rating: 35W | IP Rating: IPX4 | Connection position: Bottom right | Connection type: Plug-in or Hardwire