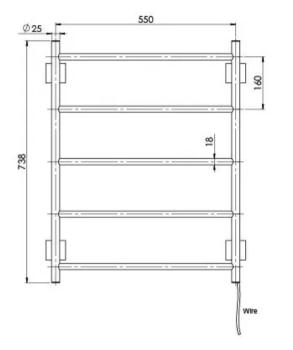

## RADII HEATED TOWEL LADDER 550 X 740MM SQUARE PLATE

SPECIFICATIONS

**AVAILABLE IN** 

Ph: +61 3 9780 4200 14/03/2025 phoenixtapware.com.au

Electricity Input: 240V, 50Hz | Power Rating: 35W | IP Rating: IPX4 | Connection position: Bottom right | Connection type: Plug-in or Hardwire