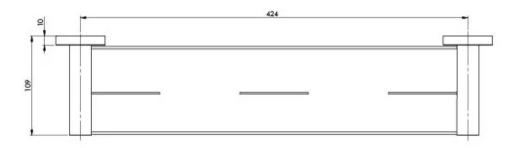

## RADII METAL SHELF ROUND PLATE

#### Please visit https://www.phoenixtapware.com.au/warranty to view the full warranty

PHOENIX

While we aim to ensure the specifications shown are correct at time of printing, Phoenix Tapware reserves the right to make modifications without prior notice. Always use the physical product measurements for mark-ups and roughing-in as the line drawing shown may differ from the actual product over time. All measurements are shown in millimetres. Colours may vary from image shown.