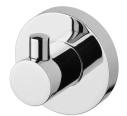

## **RADII** RADII ROBE HOOK ROUND PLATE

# SPECIFICATIONS







#### **AVAILABLE IN**



## INFORMATION



### MAINTENANCE AND CARE:

- All surfaces should be cleaned with mild liquid detergent or soap and water.
- Do not use cream cleaners or citrus based cleaning products, as they are abrasive.
- Use of unsuitable cleaning agents may damage the surface.
- Any damage caused in this way will not be covered by warranty.

#### Please visit https://www.phoenixtapware.com.au/warranty to view the full warranty

While we aim to ensure the specifications shown are correct at time of printing, Phoenix Tapware reserves the right to make modifications without prior notice. Always use the physical product measurements for mark-ups and roughing-in as the line drawing shown may differ from the actual product over time. All measurements are shown in millimetre