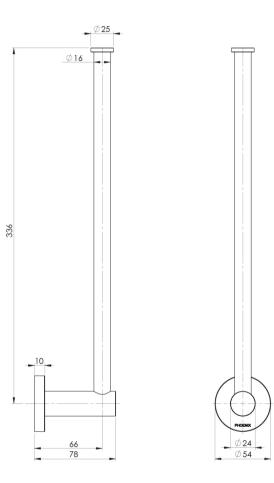

## RADII SPARE TOILET ROLL HOLDER ROUND PLATE

SPECIFICATIONS

INFORMATION

Please visit https://www.phoenixtapware.com.au/warranty to view the full warranty

While we aim to ensure the specifications shown are correct at time of printing, Phoenix Tapware reserves the right to make modifications without prior notice. Always use the physical product measurements for mark-ups and roughing-in as the line drawing shown may differ from the actual product over time. All measurements are shown in millimetres. Colours may vary from image shown.