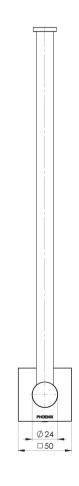

# RADII SPARE TOILET ROLL HOLDER SQUARE PLATE

## **AVAILABLE IN**

RS898 CHR Chrome

Please visit https://www.phoenixtapware.com.au/warranty to view the full warranty

While we aim to ensure the specifications shown are correct at time of printing, Phoenix Tapware reserves the right to make modifications without prior notice. Always use the physical product measurements for mark-ups and roughing-in as the line drawing shown may differ from the actual product over time. All measurements are shown in millimetres. Colours may vary from image shown.