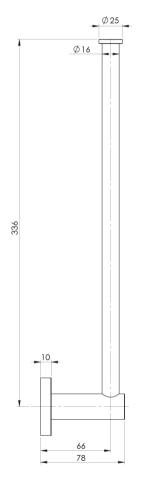

# RADII SPARE TOILET ROLL HOLDER SQUARE PLATE

## **AVAILABLE IN**

RS898 CHR Chrome

Please visit https://www.phoenixtapware.com.au/warranty to view the full warranty

While we aim to ensure the specifications shown are correct at time of printing, Phoenix Tapware reserves the right to make modifications without prior notice. Always use the physical product measurements for mark-ups and roughing-in as the line drawing shown may differ from the actual product over time. All measurements are shown in millimetres. Colours may vary from image shown.