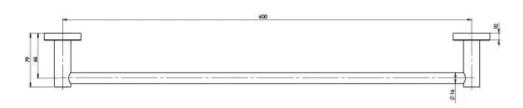

# **RADII SS**

## RADII SS 316 SINGLE TOWEL RAIL 600MM ROUND PLATE









### **AVAILABLE IN**



RA804-51 Stainless Steel

### **INFORMATION**



### MAINTENANCE AND CARE:

- All surfaces should be cleaned with mild liquid detergent or soap and water.
- Do not use cream cleaners or citrus based cleaning products, as they are abrasive.
- Use of unsuitable cleaning agents may damage the surface.
- Any damage caused in this way will not be covered by warranty.

Please visit https://www.phoenixtapware.com.au/warranty to view the full warranty



While we aim to ensure the specifications shown are correct at time of printing, Phoenix Tapware reserves the right to make modifications without prior notice. Always use the physical product measurements for mark-ups and roughing-in as the line drawing shown may differ from the actual product over time. All measurement