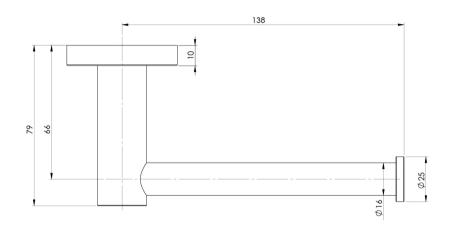

# RADII SS 316 TOILET ROLL HOLDER ROUND PLATE

### AVAILABLE IN

RA892-51 Stainless Steel