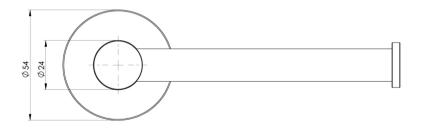

# RADII SS 316 TOILET ROLL HOLDER ROUND PLATE

### AVAILABLE IN

RA892-51 Stainless Steel