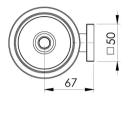

# SPECIFICATIONS

Ph: +61 3 9780 4200 14/03/2025 phoenixtapware.com.au

Ø16 Ø96

> 125 385