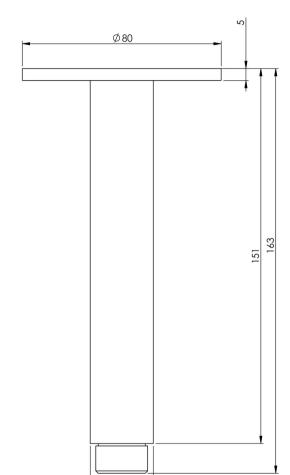

## **VIVID CEILING ARM 150MM**

Please visit https://www.phoenixtapware.com.au/warranty to view the full warranty

 $\phi$ 25

While we aim to ensure the specifications shown are correct at time of printing, Phoenix Tapware reserves the right to make modifications without prior notice. Always use the physical product measurements for mark-ups and roughing-in as the line drawing shown may differ from the actual product over time. All measurements are shown in millimetres. Colours may vary from image shown.