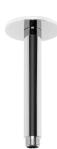

## **VIVID CEILING ARM 150MM**

## **SPECIFICATIONS**

**V546 CHR** Chrome

Brushed Nickel Brushed Carbon Matte Black

Brushed Gold