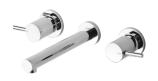

## **VIVID PIN LEVER**

VIVID PIN LEVER BATH SET 200MM







## **AVAILABLE IN**



## **INFORMATION**

Temperature Rating 1 - 75°C

Pressure Rating 150 - 500kPa





## MAINTENANCE AND CARE:

- All surfaces should be cleaned with mild liquid detergent or soap and water.
- Do not use cream cleaners or citrus based cleaning products, as they are abrasive.
- Use of unsuitable cleaning agents may damage the surface.
- Any damage caused in this way will not be covered by warranty.

Please visit https://www.phoenixtapware.com.au/warranty to view the full warranty



While we aim to ensure the specifications shown are correct at time of printing, Phoenix Tapware reserves the right to make modifications without prior notice. Always use the physical product measurements for mark-ups and roughing-in as the line drawing shown may differ from the actual pr