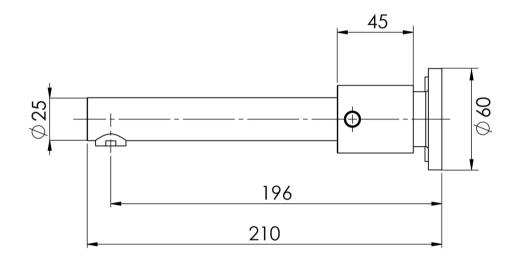

Please visit https://www.phoenixtapware.com.au/warranty to view the full warranty

While we aim to ensure the specifications shown are correct at time of printing, Phoenix Tapware reserves the right to make modifications without prior notice. Always use the physical product measurements for mark-ups and roughing-in as the line drawing shown may differ from the actual product over time. All measurements are shown in millimetres. Colours may vary from image shown.