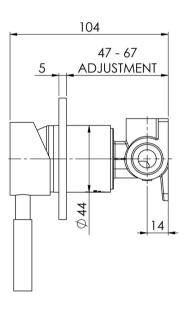

## **VIVID**

**VIVID SHOWER / WALL MIXER** 









## **AVAILABLE IN**



## INFORMATION

Temperature Rating 1 - 75°C

Pressure Rating 150 - 500kPa





## MAINTENANCE AND CARE:

- All surfaces should be cleaned with mild liquid detergent or soap and water.
- Do not use cream cleaners or citrus based cleaning products, as they are abrasive.
- Use of unsuitable cleaning agents may damage the surface.
- Any damage caused in this way will not be covered by warranty.

Please visit https://www.phoenixtapware.com.au/warranty to view the full warranty



While we aim to ensure the specifications shown are correct at time of printing, Phoenix Tapware reserves the right to make modifications without prior notice. Always use the physical product measurements for mark-ups and roughing-in as the line drawing shown may differ from the actual product