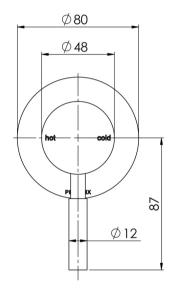

## **VIVID**

**VIVID SHOWER / WALL MIXER** 









## **AVAILABLE IN**



## INFORMATION

Temperature Rating 1 - 75°C

Pressure Rating 150 - 500kPa





## MAINTENANCE AND CARE:

- All surfaces should be cleaned with mild liquid detergent or soap and water.
- Do not use cream cleaners or citrus based cleaning products, as they are abrasive.
- Use of unsuitable cleaning agents may damage the surface.
- Any damage caused in this way will not be covered by warranty.

Please visit https://www.phoenixtapware.com.au/warranty to view the full warranty



While we aim to ensure the specifications shown are correct at time of printing, Phoenix Tapware reserves the right to make modifications without prior notice. Always use the physical product measurements for mark-ups and roughing-in as the line drawing shown may differ from the actual produc