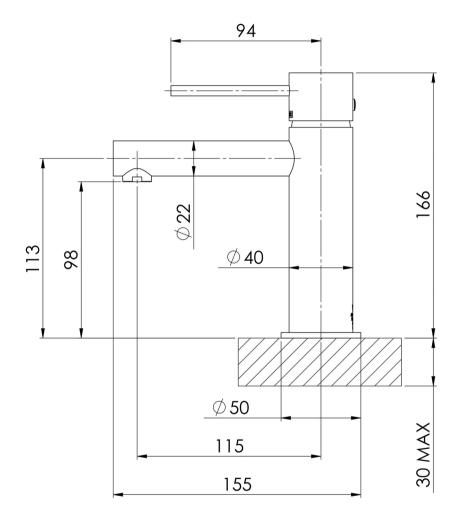

Please visit https://www.phoenixtapware.com.au/warranty to view the full warranty

While we aim to ensure the specifications shown are correct at time of printing, Phoenix Tapware reserves the right to make modifications without prior notice. Always use the physical product measurements for mark-ups and roughing-in as the line drawing shown may differ from the actual product over time. All measurements are shown in millimetres. Colours may vary from image shown.