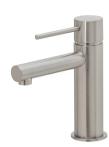

# **VIVID SLIMLINE**

## VIVID SLIMLINE BASIN MIXER







### **AVAILABLE IN**









Brushed Nickel Brushed Carbon Matte Black

Brushed Gold

### **INFORMATION**

Temperature Rating

1 - 75°C

Pressure Rating 150 - 500kPa





#### MAINTENANCE AND CARE:

- All surfaces should be cleaned with mild liquid detergent or soap and water.
- Do not use cream cleaners or citrus based cleaning products, as they are abrasive.
- Use of unsuitable cleaning agents may damage the surface.
- Any damage caused in this way will not be covered by warranty.

Please visit https://www.phoenixtapware.com.au/warranty to view the full warranty



While we aim to ensure the specifications shown are correct at time of printing, Phoenix Tapware reserves the right to make modifications without prior notice. Always use the physical product measurements for mark-ups and