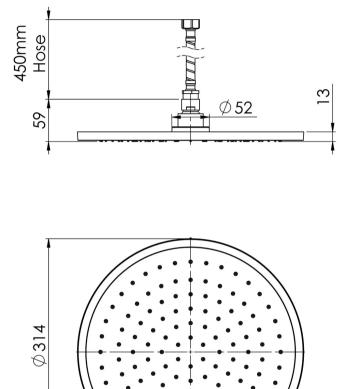

## VIVID SLIMLINE FLUSH MOUNT CEILING SHOWER 300MM ROUND

## AVAILABLE IN

INFORMATION

Temperature Rating 1 - 75°C

Pressure Rating 150 - 500kPa

- All surfaces should be cleaned with mild liquid detergent or soap and water.
- Do not use cream cleaners or citrus based cleaning products, as they are abrasive.
- Use of unsuitable cleaning agents may damage the surface.
- Any damage caused in this way will not be covered by warranty.