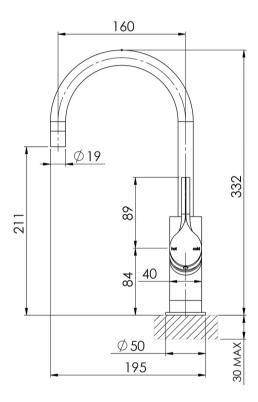

# VIVID SLIMLINE OVAL SINK MIXER 160MM GOOSENECK

Please visit https://www.phoenixtapware.com.au/warranty to view the full warranty

While we aim to ensure the specifications shown are correct at time of printing, Phoenix Tapware reserves the right to make modifications without prior notice. Always use the physical product measurements for mark-ups and roughing-in as the line drawing shown may differ from the actual product over time. All measurements are shown in millimetres. Colours may vary from image shown.