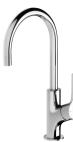

# VIVID SLIMLINE OVAL SINK MIXER 160MM GOOSENECK

#### **AVAILABLE IN**

VV735 CHR Chrome

VV735-40 Brushed Nickel Matte Black

VV735 MB

Brushed Gold