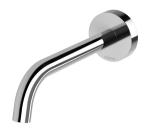

## **VIVID SLIMLINE PLUS**

### VIVID SLIMLINE PLUS WALL BASIN / BATH OUTLET 180MM

SPECIFICATIONS







#### INFORMATION

Temperature Rating 1 - 75°C

Pressure Rating 150 - 500kPa



#### MAINTENANCE AND CARE:

- All surfaces should be cleaned with mild liquid detergent or soap and water.

- Do not use cream cleaners or citrus based cleaning products, as they are abrasive.
- Use of unsuitable cleaning agents may damage the surface.
- Any damage caused in this way will not be covered by warranty.

Please visit https://www.phoenixtapware.com.au/warranty to view the full warranty

While we aim to ensure the specifications shown are correct at time of printing, Phoenix Tapware reserves the right to make modifications without prior notice. Always use the physical product measurements for mark-ups and roughing-in as the line drawing shown may differ from the actual product over time. All mea