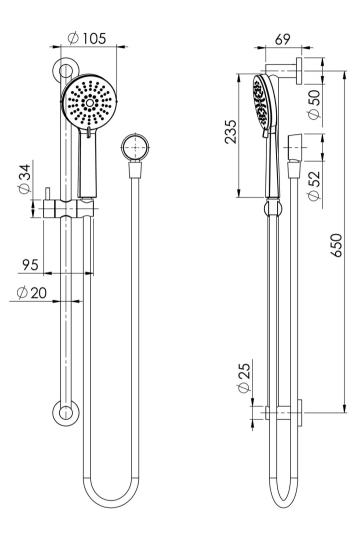

## VIVID SLIMLINE RAIL SHOWER

Please visit https://www.phoenixtapware.com.au/warranty to view the full warranty

While we aim to ensure the specifications shown are correct at time of printing, Phoenix Tapware reserves the right to make modifications without prior notice. Always use the physical product measurements for mark-ups and roughing-in as the line drawing shown may differ from the actual product over time. All measurements are shown in millimetres. Colours may vary from image shown.