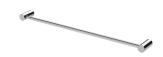

# **VIVID SLIMLINE**

## VIVID SLIMLINE SINGLE TOWEL RAIL 600MM

600





### **AVAILABLE IN**











Chrome

111-8010-40

111-8010-31 Brushed Nickel Brushed Carbon Matte Black

111-8010-10

Brushed Gold

#### **INFORMATION**





#### **MAINTENANCE AND CARE:**

- All surfaces should be cleaned with mild liquid detergent or soap and water.
- Do not use cream cleaners or citrus based cleaning products, as they are abrasive.
- Use of unsuitable cleaning agents may damage the surface.
- Any damage caused in this way will not be covered by warranty.

Please visit https://www.phoenixtapware.com.au/warranty to view the full warranty



While we aim to ensure the specifications shown are correct at time of printing, Phoenix Tapware reserves the right to make modifications without prior notice. Always use the physical product measurements for mark-ups and roughing