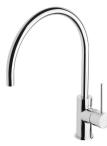

# **VIVID SLIMLINE**

# VIVID SLIMLINE SINK MIXER 220MM GOOSENECK









#### **AVAILABLE IN**













VS733 CHR Chrome

Brushed Nickel

VS733 GM Gun Metal

Brushed Carbon Matte Black



VS733-12 Brushed Gold

## **INFORMATION**

Temperature Rating

1 - 75°C

Pressure Rating 150 - 500kPa





### MAINTENANCE AND CARE:

- All surfaces should be cleaned with mild liquid detergent or soap and water.
- Do not use cream cleaners or citrus based cleaning products, as they are abrasive.
- Use of unsuitable cleaning agents may damage the surface.
- Any damage caused in this way will not be covered by warranty.

Please visit https://www.phoenixtapware.com.au/warranty to view the full warranty



While we aim to ensure the specifications shown are correct at time of printing, Phoenix Tapware reserves the right to make modifications without prior notice. Always