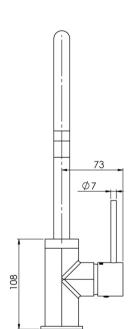

# VIVID SLIMLINE SINK MIXER 220MM GOOSENECK

## **INFORMATION**

Temperature Rating

1 - 75°C

Pressure Rating 150 - 500kPa