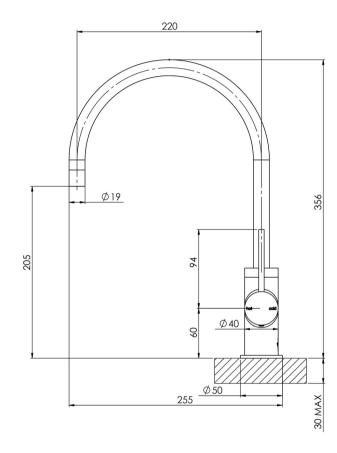

# VIVID SLIMLINE SINK MIXER 220MM GOOSENECK

## **INFORMATION**

Temperature Rating

1 - 75°C

Pressure Rating 150 - 500kPa