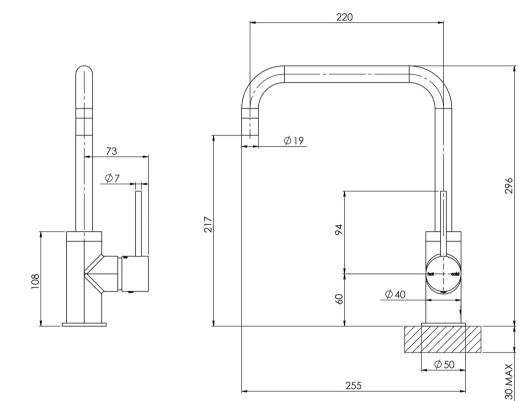

Please visit https://www.phoenixtapware.com.au/warranty to view the full warranty

While we aim to ensure the specifications shown are correct at time of printing, Phoenix Tapware reserves the right to make modifications without prior notice. Always use the physical product measurements for mark-ups and roughing-in as the line drawing shown may differ from the actual product over time. All measurements are shown in millimetres. Colours may vary from image shown.