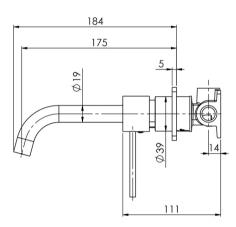

# 200 120 Ø7

Please visit https://www.phoenixtapware.com.au/warranty to view the full warranty

While we aim to ensure the specifications shown are correct at time of printing, Phoenix Tapware reserves the right to make modifications without prior notice. Always use the physical product measurements for mark-ups and roughing-in as the line drawing shown may differ from the actual product over time. All measurements are shown in millimetres. Colours may vary from image shown.