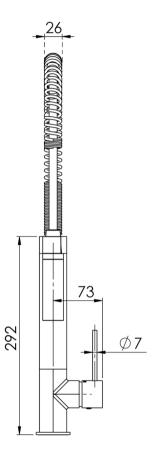

# VIVID SLIMLINE TALL SPRING SINK MIXER

Please visit https://www.phoenixtapware.com.au/warranty to view the full warranty

While we aim to ensure the specifications shown are correct at time of printing, Phoenix Tapware reserves the right to make modifications without prior notice. Always use the physical product measurements for mark-ups and roughing-in as the line drawing shown may differ from the actual product over time. All measurements are shown in millimetres. Colours may vary from image shown.