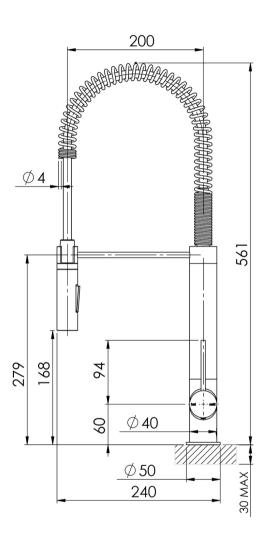

# VIVID SLIMLINE TALL SPRING SINK MIXER

Please visit https://www.phoenixtapware.com.au/warranty to view the full warranty

While we aim to ensure the specifications shown are correct at time of printing, Phoenix Tapware reserves the right to make modifications without prior notice. Always use the physical product measurements for mark-ups and roughing-in as the line drawing shown may differ from the actual product over time. All measurements are shown in millimetres. Colours may vary from image shown.