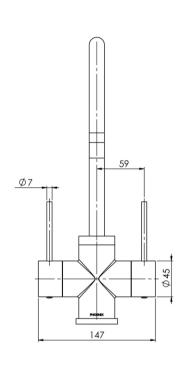

# **VIVID SLIMLINE**

## VIVID SLIMLINE TWIN HANDLE SINK MIXER 220MM GOOSENECK







#### **AVAILABLE IN**



### **INFORMATION**

Temperature Rating 1 - 75°C

Pressure Rating 150 - 500kPa





#### MAINTENANCE AND CARE:

- All surfaces should be cleaned with mild liquid detergent or soap and water.
- Do not use cream cleaners or citrus based cleaning products, as they are abrasive.
- Use of unsuitable cleaning agents may damage the surface.
- Any damage caused in this way will not be covered by warranty.

Please visit https://www.phoenixtapware.com.au/warranty to view the full warranty



While we aim to ensure the specifications shown are correct at time of printing, Phoenix Tapware reserves the right to make modifications without prior notice. Always use the physical product measurements for mark-ups and roughing-in as the line drawing shown may differ from the actu