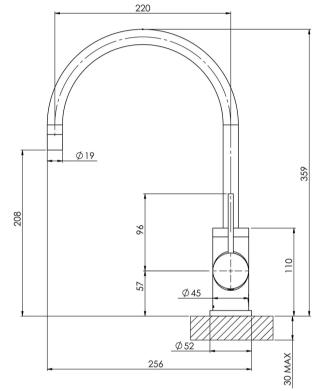

# **VIVID SLIMLINE**

## VIVID SLIMLINE TWIN HANDLE SINK MIXER 220MM GOOSENECK







#### **AVAILABLE IN**



### **INFORMATION**

Temperature Rating 1 - 75°C

Pressure Rating 150 - 500kPa





#### MAINTENANCE AND CARE:

- All surfaces should be cleaned with mild liquid detergent or soap and water.
- Do not use cream cleaners or citrus based cleaning products, as they are abrasive.
- Use of unsuitable cleaning agents may damage the surface.
- Any damage caused in this way will not be covered by warranty.

Please visit https://www.phoenixtapware.com.au/warranty to view the full warranty



While we aim to ensure the specifications shown are correct at time of printing, Phoenix Tapware reserves the right to make modifications without prior notice. Always use the physical product measurements for mark-ups and roughing-in as the line drawing shown may differ from the actual