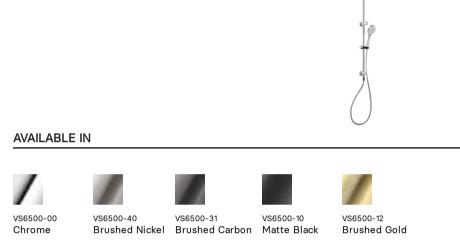

# VIVID SLIMLINE

**PHOENIX** 

### VIVID SLIMLINE TWIN SHOWER

AS2845.1 Compliant Dual Check Valves