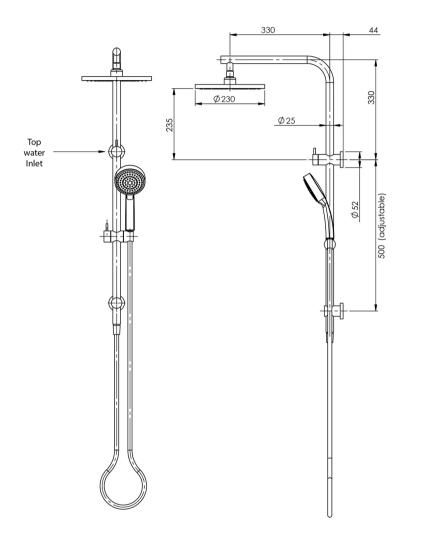

## SPECIFICATIONS

#### INFORMATION

Temperature Rating 1 - 75°C

Pressure Rating 150 - 500kPa

Please visit https://www.phoenixtapware.com.au/warranty to view the full warranty

While we aim to ensure the specifications shown are correct at time of printing, Phoenix Tapware reserves the right to make modifications without prior notice. Always use the physical product measurements for mark-ups and roughing-in as the line drawing shown may differ from the actual product over time. All measurements are shown in millimetres. Colours may vary from image shown.