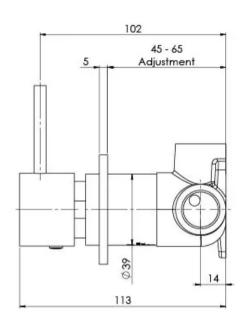

## **VIVID SLIMLINE UP**

VIVID SLIMLINE UP SHOWER / WALL MIXER









## **AVAILABLE IN**











112-7800-00 Chrome

112-7800-40

112-7800-31 Brushed Nickel Brushed Carbon Matte Black

112-7800-10

Brushed Gold

## **INFORMATION**

Temperature Rating 1 - 75°C

Pressure Rating 150 - 500kPa





## **MAINTENANCE AND CARE:**

- All surfaces should be cleaned with mild liquid detergent or soap and water.
- Do not use cream cleaners or citrus based cleaning products, as they are abrasive.
- Use of unsuitable cleaning agents may damage the surface.
- Any damage caused in this way will not be covered by warranty.

Please visit https://www.phoenixtapware.com.au/warranty to view the full warranty



While we aim to ensure the specifications shown are correct at time of printing, Phoenix Tapware reserves the right to make modifications without prior notice. Alwa