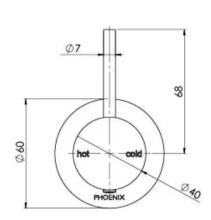

## **VIVID SLIMLINE UP**

VIVID SLIMLINE UP SHOWER / WALL MIXER









## **AVAILABLE IN**











112-7800-00 Chrome

112-7800-40

112-7800-31 Brushed Nickel Brushed Carbon Matte Black

112-7800-10

Brushed Gold

## **INFORMATION**

Temperature Rating 1 - 75°C

Pressure Rating 150 - 500kPa





## **MAINTENANCE AND CARE:**

- All surfaces should be cleaned with mild liquid detergent or soap and water.
- Do not use cream cleaners or citrus based cleaning products, as they are abrasive.
- Use of unsuitable cleaning agents may damage the surface.
- Any damage caused in this way will not be covered by warranty.

Please visit https://www.phoenixtapware.com.au/warranty to view the full warranty



While we aim to ensure the specifications shown are correct at time of printing, Phoenix Tapware reserves the right to make modifications without prior notice. Al