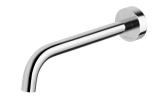

# **VIVID SLIMLINE**

# VIVID SLIMLINE WALL BASIN OUTLET 230MM CURVED

SPECIFICATIONS





### **AVAILABLE IN**



# Brushed Gold

#### INFORMATION

**Temperature Rating** 1 - 75°C



## Pressure Rating 150 - 500kPa

#### MAINTENANCE AND CARE:

- All surfaces should be cleaned with mild liquid detergent or soap and water.

- Do not use cream cleaners or citrus based cleaning products, as they are abrasive.
- Use of unsuitable cleaning agents may damage the surface.
- Any damage caused in this way will not be covered by warranty.

Please visit https://www.phoenixtapware.com.au/warranty to view the full warranty

# **PHOENIX**

While we aim to ensure the specifications shown are correct at time of printing, Phoenix Tapware reserves the right to make modifications without prior notice. Always use the physical product measurements for mark-ups and roughing-in as the line drawing