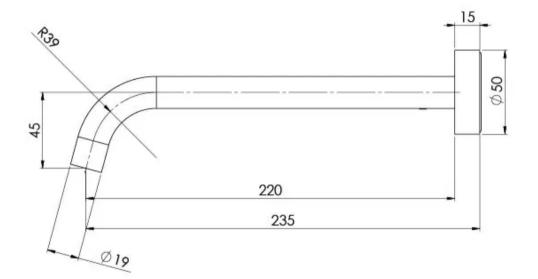

# VIVID SLIMLINE WALL BASIN OUTLET 230MM CURVED

SPECIFICATIONS

# **PHOENIX**

While we aim to ensure the specifications shown are correct at time of printing, Phoenix Tapware reserves the right to make modifications without prior notice. Always use the physical product measurements for mark-ups and roughing-in as the line drawing shown may differ from the actual product over time. All measurements are shown in millimetres. Colours may vary from image shown.